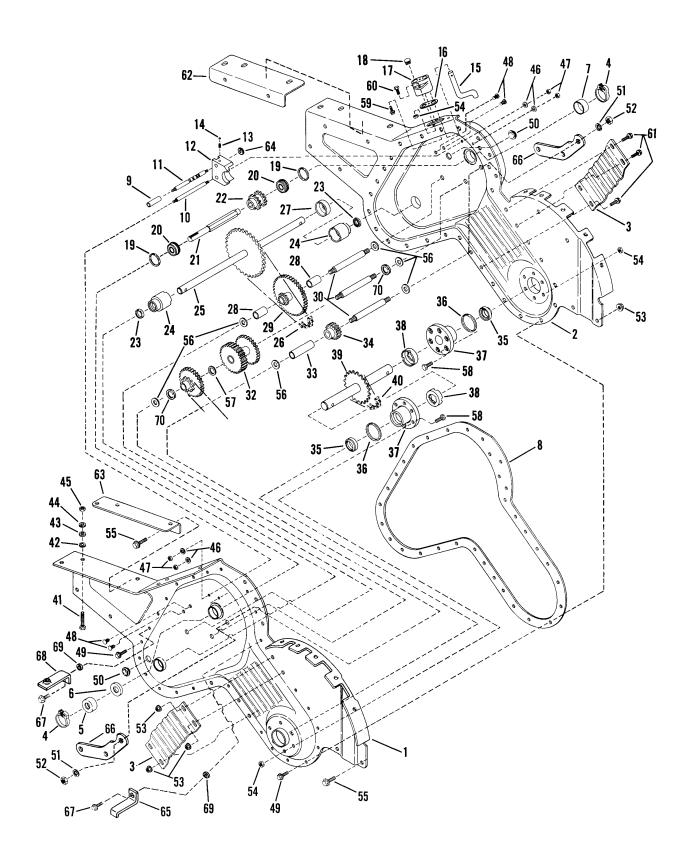

## Main Case & Gears

| 7059969         CASE ASSMY., Complete         (Service Kit)           1 7035520         CASE, Left Hand Tiller         Was 35094 (Series 0 & 1)           2 7035218         CASE, Right Hand Tiller         Was 35095 (Series 0 & 1)           7035218         CASE, Right Hand Tiller         Was 35095 (Series 0 & 1)           7035218         CASE, Right Hand Tiller         (Series 2)           3 7038222         2 PEINFORCEMENT, Case           4 7015597         2 **CLAMP, Speedy           5 7015040         **SEAL, Boot Oil           6 7015716         **SEAL, Doil           7 7015598         **SEAL, Cap           8 7028753         GASKET, Main Case           9 7015348         SPACER, Main Shaft           7022514         SPACER, Main Shift (IR 5002B)           10 7021977         PIN, Guide           12 7018786         FORK, Primary Shaft           13 7023252         SPRING           4 7014469         BALL           15 7015405         CRANK, Shift           16 7015679         GASKET, Shift Arm           17 7015313         PIVOT, Shift Arm           18 7015409         *PLUG, 1/2* Button           19 7015350         2 O-RING           20 7010756         2 BEARING                          | Item | Part No | Qty | Description                   | Note                     |
|--------------------------------------------------------------------------------------------------------------------------------------------------------------------------------------------------------------------------------------------------------------------------------------------------------------------------------------------------------------------------------------------------------------------------------------------------------------------------------------------------------------------------------------------------------------------------------------------------------------------------------------------------------------------------------------------------------------------------------------------------------------------------------------------------------------------------------------------------------------------------------------------------------------------------------------------------------------------------------------------------------------------------------------------------------------------------------------------------------------------------------------------------------------------------------------------------------------------------------------------|------|---------|-----|-------------------------------|--------------------------|
| 7035220         CASE, Left Hand Tiller         (Series 2)           7035218         CASE, Right Hand Tiller         (Was 35095 (Series 0 & 1)           3         7038218         CASE, Right Hand Tiller         (Series 2)           3         7038222         2         REINFORCEMENT, Case           4         7015597         2         *CLAMP, Speedy           5         7015040         *SEAL, Oil         *SEAL, Oil           7         7015598         *SEAL, Cap         Was 16021           8         7028753         GASKET, Main Case         Was 16021           9         7015348         SPACER, Main Shaft         *Was 16021           702514         SPACER, Main Shaft         *Was 16021           702517         PIN, Guide         *Was 14500           10         702197         PIN, Guide         *Was 14500           11         7022512         SHAFT, Main Detent         *Was 14500           12         7018786         FORK, Primary Shaft         *Was 14500           13         7023252         SPRING         Was 14500           14         7015405         CRANK, Shift         *Was 14500           15         7015679         GASKET, Shift Arm         *Was 22054 (Series 0 & 1)                |      | 7059969 |     | CASE ASSM'Y., Complete        | (Service Kit)            |
| 2       7035218       CASE, Right Hand Tiller       (Series 0 & 1)         7035218       CASE, Right Hand Tiller       (Series 2)         3       7038222       2       REINFORCEMENT, Case         4       7015597       2       *CLAMP, Speedy         5       7015040       *SEAL, Boot Oil         6       7015716       *SEAL, Oil         7       7015598       *SEAL, Cap         8       7028753       GASKET, Main Case         9       7015348       SPACER, Main Shaft         7022514       SPACER, Main Shift (IR 5002B)         10       7021977       PIN, Guide         11       7022512       SHAFT, Main Detent         12       7018786       FORK, Primary Shaft         13       70223252       SPRING       Was 14500         14       7014469       BALL         15       7015405       CRANK, Shift         16       7015405       CRANK, Shift Arm         17       7015313       PIVOT, Shift Arm         18       7015409       *PLUG, 1/2* Button         19       7015350       2       O-RING         20       70107076       2       BEARING         21                                                                                                                                                     | 1    | 7035520 |     | CASE, Left Hand Tiller        | Was 35094 (Series 0 & 1) |
| 7035218         CASE, Right Hand Tiller         (Series 2)           3         7038222         2         REINFORCEMENT, Case           4         7015597         2         *CLAMP, Speedy           5         7015040         *SEAL, Boot Oil           6         7015716         *SEAL, Oil           7         7015598         *SEAL, Cap           8         7028753         GASKET, Main Case         Was 16021           9         7015348         SPACER, Main Shaft           7022514         SPACER, Main Shift (IR 5002B)           10         7021977         PIN, Guide           11         7022512         SHAFT, Main Detent           12         7016786         FORK, Primary Shaft           13         7023252         SPRING         Was 14500           14         7014469         BALL         Was 14500           15         7015405         CRANK, Shift         Was 14500           16         7015679         GASKET, Shift Arm         *PLUG, 1/2* Button           17         7015331         PIVOT, Shift Arm         *PLUG, 1/2* Button           20         7010756         2         BEARING           20         7015392         PINION, Input                                                             |      | 7035220 |     | CASE, Left Hand Tiller        | (Series 2)               |
| 3         7038222         2         REINFORCEMENT, Case           4         7015597         2         * CLAMP, Speedy           5         7015040         * SEAL, Boot Oil           6         7015716         * SEAL, Cap           7         7015598         * SEAL, Cap           8         7028753         GASKET, Main Case         Was 16021           9         7015348         SPACER, Main Shaft         Was 16021           10         7021977         PIN, Guide         Was 14500           11         7022512         SHAFT, Main Detent         Was 14500           12         7018786         FORK, Primary Shaft         Was 14500           13         7023252         SPRING         Was 14500           14         7014469         BALL         Was 14500           15         7015675         GASKET, Shift Arm         Was 14500           16         7015679         GASKET, Shift Arm         Was 22054 (Series 0 & 1)           17         7015313         PIVOT, Shift Arm         Was 22054 (Series 0 & 1)           19         7015756         2         BEARING         Well           21         7023849         * SHAFT, Input         (Series 2)                                                            | 2    | 7035218 |     | CASE, Right Hand Tiller       | Was 35095 (Series 0 & 1) |
| 4         7015597         2         *CLAMP, Speedy           5         7015040         *SEAL, Boot Oil           6         7015716         *SEAL, Oil           7         7015598         *SEAL, Cap           8         7028753         GASKET, Main Case         Was 16021           9         7015348         SPACER, Main Shift (IR 5002B)           10         7021977         PIN, Guide           11         7022512         SHAFT, Main Detent           12         7018786         FORK, Primary Shaft           13         7023252         SPRING         Was 14500           14         7014469         BALL         Was 14500           15         7015405         CRANK, Shift         Was 14500           16         7015679         GASKET, Shift Arm         Was 14500           17         7015313         PIVOT, Shift Arm         Was 22054 (Series 0 & 1)           19         7015350         2         O-RING           20         7010756         2         BEARING           21         7023849         * SHAFT, Input         (Series 2)           22         7015316         2         SEAL, Oil           24         7015319                                                                                    |      | 7035218 |     | CASE, Right Hand Tiller       | (Series 2)               |
| 5         7015040         * SEAL, Boot Oil           6         7015716         * SEAL, Oil           7         7015598         * SEAL, Cap           8         7028753         GASKET, Main Case         Was 16021           9         7015348         SPACER, Main Shaft           7022514         SPACER, Main Shift (IR 5002B)           10         7021977         PIN, Guide           11         7022512         SHAFT, Main Detent           12         7018786         FORK, Primary Shaft           13         7023252         SPRING           14         7014469         BALL           15         7015405         CRANK, Shift           16         7015679         GASKET, Shift Arm           17         7015313         PIVOT, Shift Arm           18         7015409         * PLUG, 1/2" Button           19         7015350         2           20         7010756         2           21         7023849         * SHAFT, Input         Was 22054 (Series 0 & 1)           7023849         * SHAFT, Input         (Series 2)           21         7015316         2         SEAL, Oil           24         7015319         2 <td>3</td> <td>7038222</td> <td>2</td> <td>REINFORCEMENT, Case</td> <td></td>              | 3    | 7038222 | 2   | REINFORCEMENT, Case           |                          |
| 6         7015716         * SEAL, Oil           7         7015598         * SEAL, Cap           8         7028753         GASKET, Main Case         Was 16021           9         7015348         SPACER, Main Shaft           7022514         SPACER, Main Shift (IR 5002B)           10         7021977         PIN, Guide           11         7022512         SHAFT, Main Detent           12         7018786         FORK, Primary Shaft           13         7023252         SPRING         Was 14500           14         7014469         BALL         Was 14500           15         7015405         CRANK, Shift         Was 14500           16         7015679         GASKET, Shift Arm         Was 14500           17         7015313         PIVOT, Shift Arm         Was 2054 (Series 0 & 1)           18         7015409         * PLUG, 1/2* Button         Was 22054 (Series 0 & 1)           19         7015350         2         O-RING         Was 22054 (Series 0 & 1)           20         7010756         2         BEARING         Was 22054 (Series 0 & 1)           22         7015982         PINION, Input         (Series 2)           24         7015319         2                                           | 4    | 7015597 | 2   | * CLAMP, Speedy               |                          |
| 7         7015598         * SEAL, Cap           8         7028753         GASKET, Main Case         Was 16021           9         7015348         SPACER, Main Shaft           10         7022514         SPACER, Main Shift (IR 5002B)           10         7021977         PIN, Guide           11         7022512         SHAFT, Main Detent           12         7018786         FORK, Primary Shaft           13         7023252         SPRING           4         7014469         BALL           15         7015405         CRANK, Shift           16         7015679         GASKET, Shift Arm           17         7015313         PIVOT, Shift Arm           18         7015409         * PLUG, 1/2" Button           19         7015350         2           20         7010756         2           21         7023849         * SHAFT, Input         (Series 2)           22         7015982         PINION, Input         (Series 2)           23         7015319         2         BEARING, Axle         (Series 2)           25         7040609         WELDMENT, Axle         (Was 40530 (Series 0 & 1)           26         7015318 <td< td=""><td>5</td><td>7015040</td><td></td><td>* SEAL, Boot Oil</td><td></td></td<> | 5    | 7015040 |     | * SEAL, Boot Oil              |                          |
| 8         7028753         GASKET, Main Case         Was 16021           9         7015348         SPACER, Main Shaft           7022514         SPACER, Main Shift (IR 5002B)           10         7021977         PIN, Guide           11         7022512         SHAFT, Main Detent           12         7018786         FORK, Primary Shaft           13         7023252         SPRING         Was 14500           14         7014469         BALL         Was 14500           15         7015405         CRANK, Shift         CRANK, Shift Arm           16         7015679         GASKET, Shift Arm         FUNCT, Shift Arm           17         7015313         PIVOT, Shift Arm         FUNCT, Shift Arm           19         7015050         2         O-RING         Vas 22054 (Series 0 & 1)           20         7010756         2         BEARING         Vas 22054 (Series 0 & 1)           21         7023849         * SHAFT, Input         (Series 2)           22         7015982         PINION, Input         (Series 2)           23         7015319         2         BEARING, Axle         (Series 2)           25         7040609         * WELDMENT, Axle         (Series 2)                                     | 6    | 7015716 |     | * SEAL, Oil                   |                          |
| 9         7015348         SPACER, Main Shaft           7022514         SPACER, Main Shift (IR 5002B)           10         7021977         PIN, Guide           11         7022512         SHAFT, Main Detent           12         7018786         FORK, Primary Shaft           13         7023252         SPRING         Was 14500           14         7014469         BALL           15         7015405         CRANK, Shift           16         7015679         GASKET, Shift Arm           17         7015313         PIVOT, Shift Arm           18         7015409         * PLUG, 1/2" Button           19         7015350         2         O-RING           20         7010756         2         BEARING           21         7023849         * SHAFT, Input         (Series 2)           22         7015982         PINION, Input         (Series 2)           23         7015316         2         SEAL, Oil           24         7015319         2         BEARING, Axle         (Series 2)           25         7040609         * WELDMENT, Axle         (Series 2)           26         7015347         CHAIN, Traction #40         (Series 2)                                                                              | 7    | 7015598 |     | * SEAL, Cap                   |                          |
| 7022514         SPACER, Main Shift (IR 5002B)           10         7021977         PIN, Guide           11         7022512         SHAFT, Main Detent           12         7018786         FORK, Primary Shaft           13         7023252         SPRING         Was 14500           14         7014469         BALL           15         7015405         CRANK, Shift           16         7015679         GASKET, Shift Arm           17         7015313         PIVOT, Shift Arm           18         7015409         * PLUG, 1/2" Button           19         7015350         2           20         7010756         2         BEARING           21         7023849         * SHAFT, Input         Was 22054 (Series 0 & 1)           7023849         * SHAFT, Input         (Series 2)           22         7015316         2         SEAL, Oil           24         7015319         2         BEARING, Axle           25         7040609         * WELDMENT, Axle         (Series 2)           26         7015318         SPACER, Wheel Shaft           28         7015348         2         SPACER           29         7018790         GEAR & SPR                                                                                | 8    | 7028753 |     | GASKET, Main Case             | Was 16021                |
| 10       7021977       PIN, Guide         11       7022512       SHAFT, Main Detent         12       7018786       FORK, Primary Shaft         13       7023252       SPRING       Was 14500         14       7014469       BALL         15       7015405       CRANK, Shift         16       7015679       GASKET, Shift Arm         17       7015313       PIVOT, Shift Arm         18       7015409       * PLUG, 1/2" Button         19       7015350       2         20       7010756       2       BEARING         21       7023849       * SHAFT, Input       (Series 2)         22       7015382       PINION, Input       (Series 2)         23       7015136       2       SEAL, Oil         24       7015319       2       BEARING, Axle         25       7040609       * WELDMENT, Axle       (Series 2)         26       7015347       CHAIN, Traction #40       (Series 2)         27       7015348       2       SPACER, Wheel Shaft         28       7018790       GEAR & SPROCKET         30       7045127       SHAFT, Gear       Was 22367                                                                                                                                                                              | 9    | 7015348 |     | SPACER, Main Shaft            |                          |
| 11       7022512       SHAFT, Main Detent         12       7018786       FORK, Primary Shaft         13       7023252       SPRING       Was 14500         14       7014469       BALL                                                                                                                                                                                                                                                                                                                                                                                                                                                                                                                                                                                                                                                                                                                                                                                                                                                                                                                                                                                                                                                     |      | 7022514 |     | SPACER, Main Shift (IR 5002B) |                          |
| 12       7018786       FORK, Primary Shaft         13       7023252       SPRING       Was 14500         14       7014469       BALL         15       7015405       CRANK, Shift         16       7015679       GASKET, Shift Arm         17       7015313       PIVOT, Shift Arm         18       7015409       * PLUG, 1/2" Button         19       7015350       2       O-RING         20       7010756       2       BEARING         21       7023849       * SHAFT, Input       (Series 2)         22       7015982       PINION, Input       (Series 2)         23       7015136       2       SEAL, Oil         24       7015319       2       BEARING, Axle         25       7040609       * WELDMENT, Axle       (Series 2)         26       7015318       SPACER, Wheel Shaft         28       7015348       2       SPACER         29       7018790       GEAR & SPROCKET         30       7045127       SHAFT, Gear       Was 22367                                                                                                                                                                                                                                                                                           | 10   | 7021977 |     | PIN, Guide                    |                          |
| 13       7023252       SPRING       Was 14500         14       7014469       BALL         15       7015405       CRANK, Shift         16       7015679       GASKET, Shift Arm         17       7015313       PIVOT, Shift Arm         18       7015409       * PLUG, 1/2" Button         19       7015350       2         20       7010756       2         BEARING       Was 22054 (Series 0 & 1)         21       7023849       SHAFT, Input         7023849       SHAFT, Input       (Series 2)         22       7015982       PINION, Input         23       7015136       2       SEAL, Oil         24       7015319       2       BEARING, Axle         25       7040609       * WELDMENT, Axle       (Series 2)         26       7015347       CHAIN, Traction #40         27       7015318       SPACER, Wheel Shaft         28       7015348       2       SPACER         29       7018790       GEAR & SPROCKET         30       7045127       SHAFT, Gear       Was 22367                                                                                                                                                                                                                                                       | 11   | 7022512 |     | SHAFT, Main Detent            |                          |
| 14       7014469       BALL         15       7015405       CRANK, Shift         16       7015679       GASKET, Shift Arm         17       7015313       PIVOT, Shift Arm         18       7015409       * PLUG, 1/2" Button         19       7015350       2       O-RING         20       7010756       2       BEARING         21       7023849       * SHAFT, Input       Was 22054 (Series 0 & 1)         7023849       SHAFT, Input       (Series 2)         22       7015982       PINION, Input         23       7015136       2       SEAL, Oil         24       7015319       2       BEARING, Axle         25       7040609       * WELDMENT, Axle       (Series 2)         26       7015347       CHAIN, Traction #40         27       7015318       SPACER, Wheel Shaft         28       7015348       2       SPACER         29       7018790       GEAR & SPROCKET         30       7045127       SHAFT, Gear       Was 22367                                                                                                                                                                                                                                                                                                | 12   | 7018786 |     | FORK, Primary Shaft           |                          |
| 15       7015405       CRANK, Shift         16       7015679       GASKET, Shift Arm         17       7015313       PIVOT, Shift Arm         18       7015409       * PLUG, 1/2" Button         19       7015350       2       O-RING         20       7010756       2       BEARING         21       7023849       * SHAFT, Input       Was 22054 (Series 0 & 1)         7023849       SHAFT, Input       (Series 2)         22       7015982       PINION, Input         23       7015136       2       SEAL, Oil         24       7015319       2       BEARING, Axle         25       7040609       * WELDMENT, Axle       (Series 2)         26       7015347       CHAIN, Traction #40         27       7015318       SPACER, Wheel Shaft         28       7015348       2       SPACER         29       7018790       GEAR & SPROCKET         30       7045127       SHAFT, Gear       Was 22367                                                                                                                                                                                                                                                                                                                                    | 13   | 7023252 |     | SPRING                        | Was 14500                |
| 16       7015679       GASKET, Shift Arm         17       7015313       PIVOT, Shift Arm         18       7015409       * PLUG, 1/2" Button         19       7015350       2       O-RING         20       7010756       2       BEARING         21       7023849       * SHAFT, Input       Was 22054 (Series 0 & 1)         7023849       SHAFT, Input       (Series 2)         22       7015982       PINION, Input         23       7015136       2       SEAL, Oil         24       7015319       2       BEARING, Axle         25       7040609       * WELDMENT, Axle       Was 40530 (Series 0 & 1)         7040609       WELDMENT, Axle       (Series 2)         26       7015347       CHAIN, Traction #40         27       7015318       SPACER, Wheel Shaft         28       7015348       2       SPACER         29       7018790       GEAR & SPROCKET         30       7045127       SHAFT, Gear       Was 22367                                                                                                                                                                                                                                                                                                            | 14   | 7014469 |     | BALL                          |                          |
| 17       7015313       PIVOT, Shift Arm         18       7015409       * PLUG, 1/2" Button         19       7015350       2       O-RING         20       7010756       2       BEARING         21       7023849       * SHAFT, Input       Was 22054 (Series 0 & 1)         7023849       SHAFT, Input       (Series 2)         22       7015982       PINION, Input       (Series 2)         23       7015136       2       SEAL, Oil         24       7015319       2       BEARING, Axle         25       7040609       * WELDMENT, Axle       (Series 2)         26       7015347       CHAIN, Traction #40       (Series 2)         27       7015318       SPACER, Wheel Shaft         28       7015348       2       SPACER         29       7018790       GEAR & SPROCKET         30       7045127       SHAFT, Gear       Was 22367                                                                                                                                                                                                                                                                                                                                                                                               | 15   | 7015405 |     | CRANK, Shift                  |                          |
| 18       7015409       * PLUG, 1/2" Button         19       7015350       2       O-RING         20       7010756       2       BEARING         21       7023849       * SHAFT, Input       Was 22054 (Series 0 & 1)         7023849       SHAFT, Input       (Series 2)         22       7015982       PINION, Input         23       7015136       2       SEAL, Oil         24       7015319       2       BEARING, Axle         25       7040609       * WELDMENT, Axle       Was 40530 (Series 0 & 1)         7040609       WELDMENT, Axle       (Series 2)         26       7015347       CHAIN, Traction #40         27       7015318       SPACER, Wheel Shaft         28       7015348       2       SPACER         29       7018790       GEAR & SPROCKET         30       7045127       SHAFT, Gear       Was 22367                                                                                                                                                                                                                                                                                                                                                                                                             | 16   | 7015679 |     | GASKET, Shift Arm             |                          |
| 19       7015350       2       O-RING         20       7010756       2       BEARING         21       7023849       * SHAFT, Input       Was 22054 (Series 0 & 1)         7023849       SHAFT, Input       (Series 2)         22       7015982       PINION, Input         23       7015136       2       SEAL, Oil         24       7015319       2       BEARING, Axle         25       7040609       * WELDMENT, Axle       (Series 0 & 1)         26       7015347       CHAIN, Traction #40       (Series 2)         27       7015318       SPACER, Wheel Shaft         28       7015348       2       SPACER         29       7018790       GEAR & SPROCKET         30       7045127       SHAFT, Gear       Was 22367                                                                                                                                                                                                                                                                                                                                                                                                                                                                                                               | 17   | 7015313 |     | PIVOT, Shift Arm              |                          |
| 20       7010756       2       BEARING         21       7023849       * SHAFT, Input       Was 22054 (Series 0 & 1)         7023849       SHAFT, Input       (Series 2)         22       7015982       PINION, Input         23       7015136       2       SEAL, Oil         24       7015319       2       BEARING, Axle         25       7040609       * WELDMENT, Axle       Was 40530 (Series 0 & 1)         7040609       WELDMENT, Axle       (Series 2)         26       7015347       CHAIN, Traction #40         27       7015318       SPACER, Wheel Shaft         28       7015348       2       SPACER         29       7018790       GEAR & SPROCKET         30       7045127       SHAFT, Gear       Was 22367                                                                                                                                                                                                                                                                                                                                                                                                                                                                                                              | 18   | 7015409 |     | * PLUG, 1/2" Button           |                          |
| 21       7023849       * SHAFT, Input       Was 22054 (Series 0 & 1)         7023849       SHAFT, Input       (Series 2)         22       7015982       PINION, Input         23       7015136       2       SEAL, Oil         24       7015319       2       BEARING, Axle         25       7040609       * WELDMENT, Axle       Was 40530 (Series 0 & 1)         7040609       WELDMENT, Axle       (Series 2)         26       7015347       CHAIN, Traction #40         27       7015318       SPACER, Wheel Shaft         28       7015348       2       SPACER         29       7018790       GEAR & SPROCKET         30       7045127       SHAFT, Gear       Was 22367                                                                                                                                                                                                                                                                                                                                                                                                                                                                                                                                                             | 19   | 7015350 | 2   | O-RING                        |                          |
| 7023849 SHAFT, Input (Series 2)  22 7015982 PINION, Input  23 7015136 2 SEAL, Oil  24 7015319 2 BEARING, Axle  25 7040609 *WELDMENT, Axle Was 40530 (Series 0 & 1)  7040609 WELDMENT, Axle (Series 2)  26 7015347 CHAIN, Traction #40  27 7015318 SPACER, Wheel Shaft  28 7015348 2 SPACER  29 7018790 GEAR & SPROCKET  30 7045127 SHAFT, Gear Was 22367                                                                                                                                                                                                                                                                                                                                                                                                                                                                                                                                                                                                                                                                                                                                                                                                                                                                                   | 20   | 7010756 | 2   | BEARING                       |                          |
| 22       7015982       PINION, Input         23       7015136       2       SEAL, Oil         24       7015319       2       BEARING, Axle         25       7040609       * WELDMENT, Axle       Was 40530 (Series 0 & 1)         7040609       WELDMENT, Axle       (Series 2)         26       7015347       CHAIN, Traction #40         27       7015318       SPACER, Wheel Shaft         28       7015348       2       SPACER         29       7018790       GEAR & SPROCKET         30       7045127       SHAFT, Gear       Was 22367                                                                                                                                                                                                                                                                                                                                                                                                                                                                                                                                                                                                                                                                                              | 21   | 7023849 |     | * SHAFT, Input                | Was 22054 (Series 0 & 1) |
| 23       7015136       2       SEAL, Oil         24       7015319       2       BEARING, Axle         25       7040609       * WELDMENT, Axle       Was 40530 (Series 0 & 1)         26       7015347       CHAIN, Traction #40         27       7015318       SPACER, Wheel Shaft         28       7015348       2       SPACER         29       7018790       GEAR & SPROCKET         30       7045127       SHAFT, Gear       Was 22367                                                                                                                                                                                                                                                                                                                                                                                                                                                                                                                                                                                                                                                                                                                                                                                                 |      | 7023849 |     | SHAFT, Input                  | (Series 2)               |
| 24       7015319       2       BEARING, Axle         25       7040609       * WELDMENT, Axle       Was 40530 (Series 0 & 1)         7040609       WELDMENT, Axle       (Series 2)         26       7015347       CHAIN, Traction #40         27       7015318       SPACER, Wheel Shaft         28       7015348       2       SPACER         29       7018790       GEAR & SPROCKET         30       7045127       SHAFT, Gear       Was 22367                                                                                                                                                                                                                                                                                                                                                                                                                                                                                                                                                                                                                                                                                                                                                                                            | 22   | 7015982 |     | PINION, Input                 |                          |
| 25       7040609       * WELDMENT, Axle       Was 40530 (Series 0 & 1)         7040609       WELDMENT, Axle       (Series 2)         26       7015347       CHAIN, Traction #40         27       7015318       SPACER, Wheel Shaft         28       7015348       2       SPACER         29       7018790       GEAR & SPROCKET         30       7045127       SHAFT, Gear       Was 22367                                                                                                                                                                                                                                                                                                                                                                                                                                                                                                                                                                                                                                                                                                                                                                                                                                                 | 23   | 7015136 | 2   | SEAL, Oil                     |                          |
| 25       7040609       * WELDMENT, Axle       Was 40530 (Series 0 & 1)         7040609       WELDMENT, Axle       (Series 2)         26       7015347       CHAIN, Traction #40         27       7015318       SPACER, Wheel Shaft         28       7015348       2       SPACER         29       7018790       GEAR & SPROCKET         30       7045127       SHAFT, Gear       Was 22367                                                                                                                                                                                                                                                                                                                                                                                                                                                                                                                                                                                                                                                                                                                                                                                                                                                 | 24   | 7015319 | 2   | BEARING, Axle                 |                          |
| 26       7015347       CHAIN, Traction #40         27       7015318       SPACER, Wheel Shaft         28       7015348       2       SPACER         29       7018790       GEAR & SPROCKET         30       7045127       SHAFT, Gear       Was 22367                                                                                                                                                                                                                                                                                                                                                                                                                                                                                                                                                                                                                                                                                                                                                                                                                                                                                                                                                                                      | 25   | 7040609 |     |                               | Was 40530 (Series 0 & 1) |
| 27       7015318       SPACER, Wheel Shaft         28       7015348       2       SPACER         29       7018790       GEAR & SPROCKET         30       7045127       SHAFT, Gear       Was 22367                                                                                                                                                                                                                                                                                                                                                                                                                                                                                                                                                                                                                                                                                                                                                                                                                                                                                                                                                                                                                                         |      | 7040609 |     | WELDMENT, Axle                | (Series 2)               |
| 28       7015348       2       SPACER         29       7018790       GEAR & SPROCKET         30       7045127       SHAFT, Gear       Was 22367                                                                                                                                                                                                                                                                                                                                                                                                                                                                                                                                                                                                                                                                                                                                                                                                                                                                                                                                                                                                                                                                                            | 26   | 7015347 |     | CHAIN, Traction #40           |                          |
| 29       7018790       GEAR & SPROCKET         30       7045127       SHAFT, Gear       Was 22367                                                                                                                                                                                                                                                                                                                                                                                                                                                                                                                                                                                                                                                                                                                                                                                                                                                                                                                                                                                                                                                                                                                                          | 27   | 7015318 |     | SPACER, Wheel Shaft           |                          |
| 30 7045127 SHAFT, Gear Was 22367                                                                                                                                                                                                                                                                                                                                                                                                                                                                                                                                                                                                                                                                                                                                                                                                                                                                                                                                                                                                                                                                                                                                                                                                           | 28   | 7015348 | 2   | SPACER                        |                          |
|                                                                                                                                                                                                                                                                                                                                                                                                                                                                                                                                                                                                                                                                                                                                                                                                                                                                                                                                                                                                                                                                                                                                                                                                                                            | 29   | 7018790 |     | GEAR & SPROCKET               |                          |
| 31 7053662 ** ASSEMBLY, Tine Drive Gear <i>Was 52634</i>                                                                                                                                                                                                                                                                                                                                                                                                                                                                                                                                                                                                                                                                                                                                                                                                                                                                                                                                                                                                                                                                                                                                                                                   | 30   | 7045127 |     | SHAFT, Gear                   | Was 22367                |
|                                                                                                                                                                                                                                                                                                                                                                                                                                                                                                                                                                                                                                                                                                                                                                                                                                                                                                                                                                                                                                                                                                                                                                                                                                            | 31   | 7053662 |     | ** ASSEMBLY, Tine Drive Gear  | Was 52634                |

#### Footnotes:

NOTE: \* Not Used On Model IR 5002B

NOTE: \*\* Part # 15339 DX Bearings are included, if purchased separately they must be pressed in.